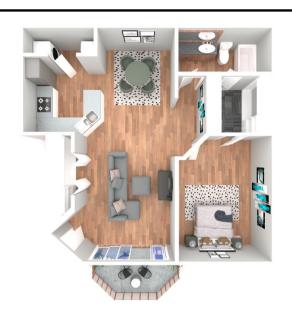

### THE ESTATE 1 BED • 1 BATH • 648 SQ FT

S

O

0

 $\mathbf{\alpha}$ 

ш

 $\mathbf{m}$ 

 $\mathbb{Z}$ 