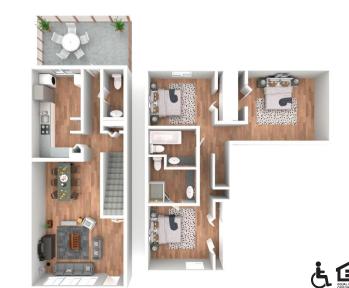

# THE CASTLE 3 BED • 2.5 BATH • 1300 SQ FT

ഗ

 $\mathbf{\alpha}$ 

ш

m

ලේ

**M** 