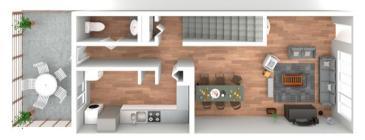

# THE CASTLE 3 BED • 2.5 BATH • 1300 SQ FT

ഗ

 $\mathbf{\alpha}$ 

ш

m

ලේ

**M** 