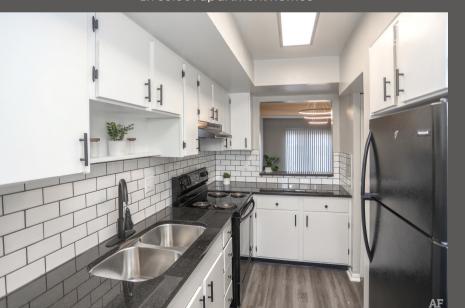

#### FEATURES

- Washer/ Dryer
- High Speed **Internet Access**
- Newly Renovated\*
- Central Air Conditioning + Heat • Playground
- Pantry\*
- Dishwasher
- Balcony/ Patio
- Spacious Closets
- Enclosed Patio\*